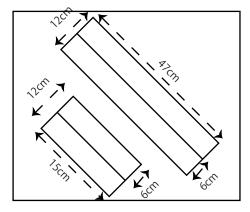

#### For bag opening

2 pcs of 15cm x 6cm cut on bias on fabric for handles

#### For handles

2 pcs of 47cm x 6cm cut on bias on fabric for handles

2 pcs of 27cm x 6cm of interfacing (no need to be on the bias, straight strips will do)

Cutting diagram for bag opening and handles