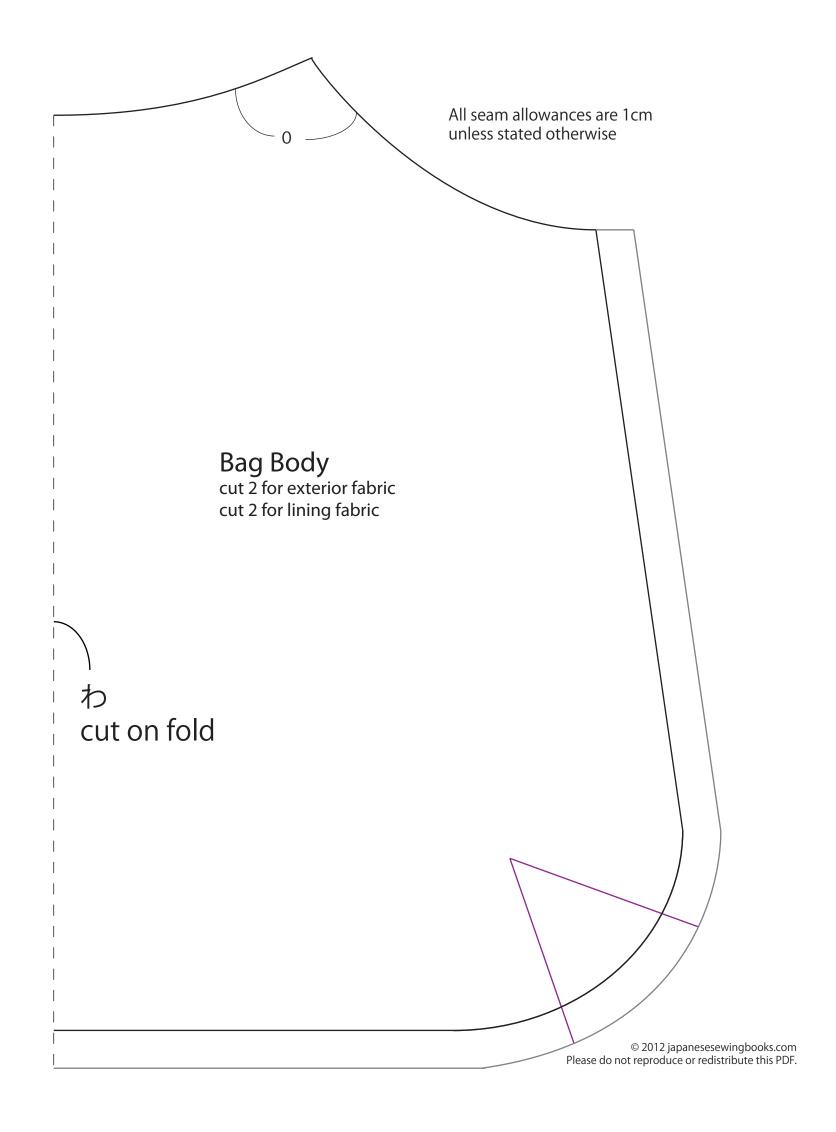

### **Bag body**

2 pcs of bag body pattern on exterior fabric

2 pcs of bag body pattern on lining fabric

2 pcs from this pattern on interfacing (if using)