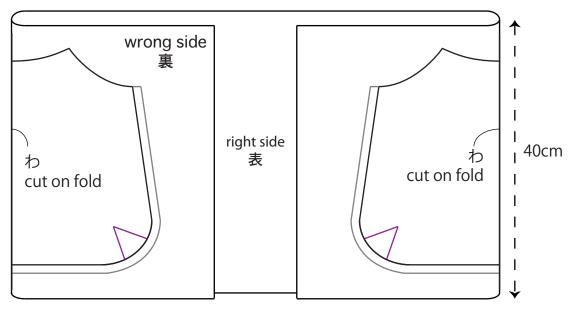

### **Bag body**

2 pcs of bag body pattern on exterior fabric

2 pcs of bag body pattern on lining fabric

2 pcs from this pattern on interfacing (if using)

## For pocket (feel free to modify the size to your liking)

1 pc of 12cm (W) x 13cm (H) on co-ordinating fabric (I used excess from exterior fabric)

Cutting diagram for bag exterior and bag lining (and interfacing if using)